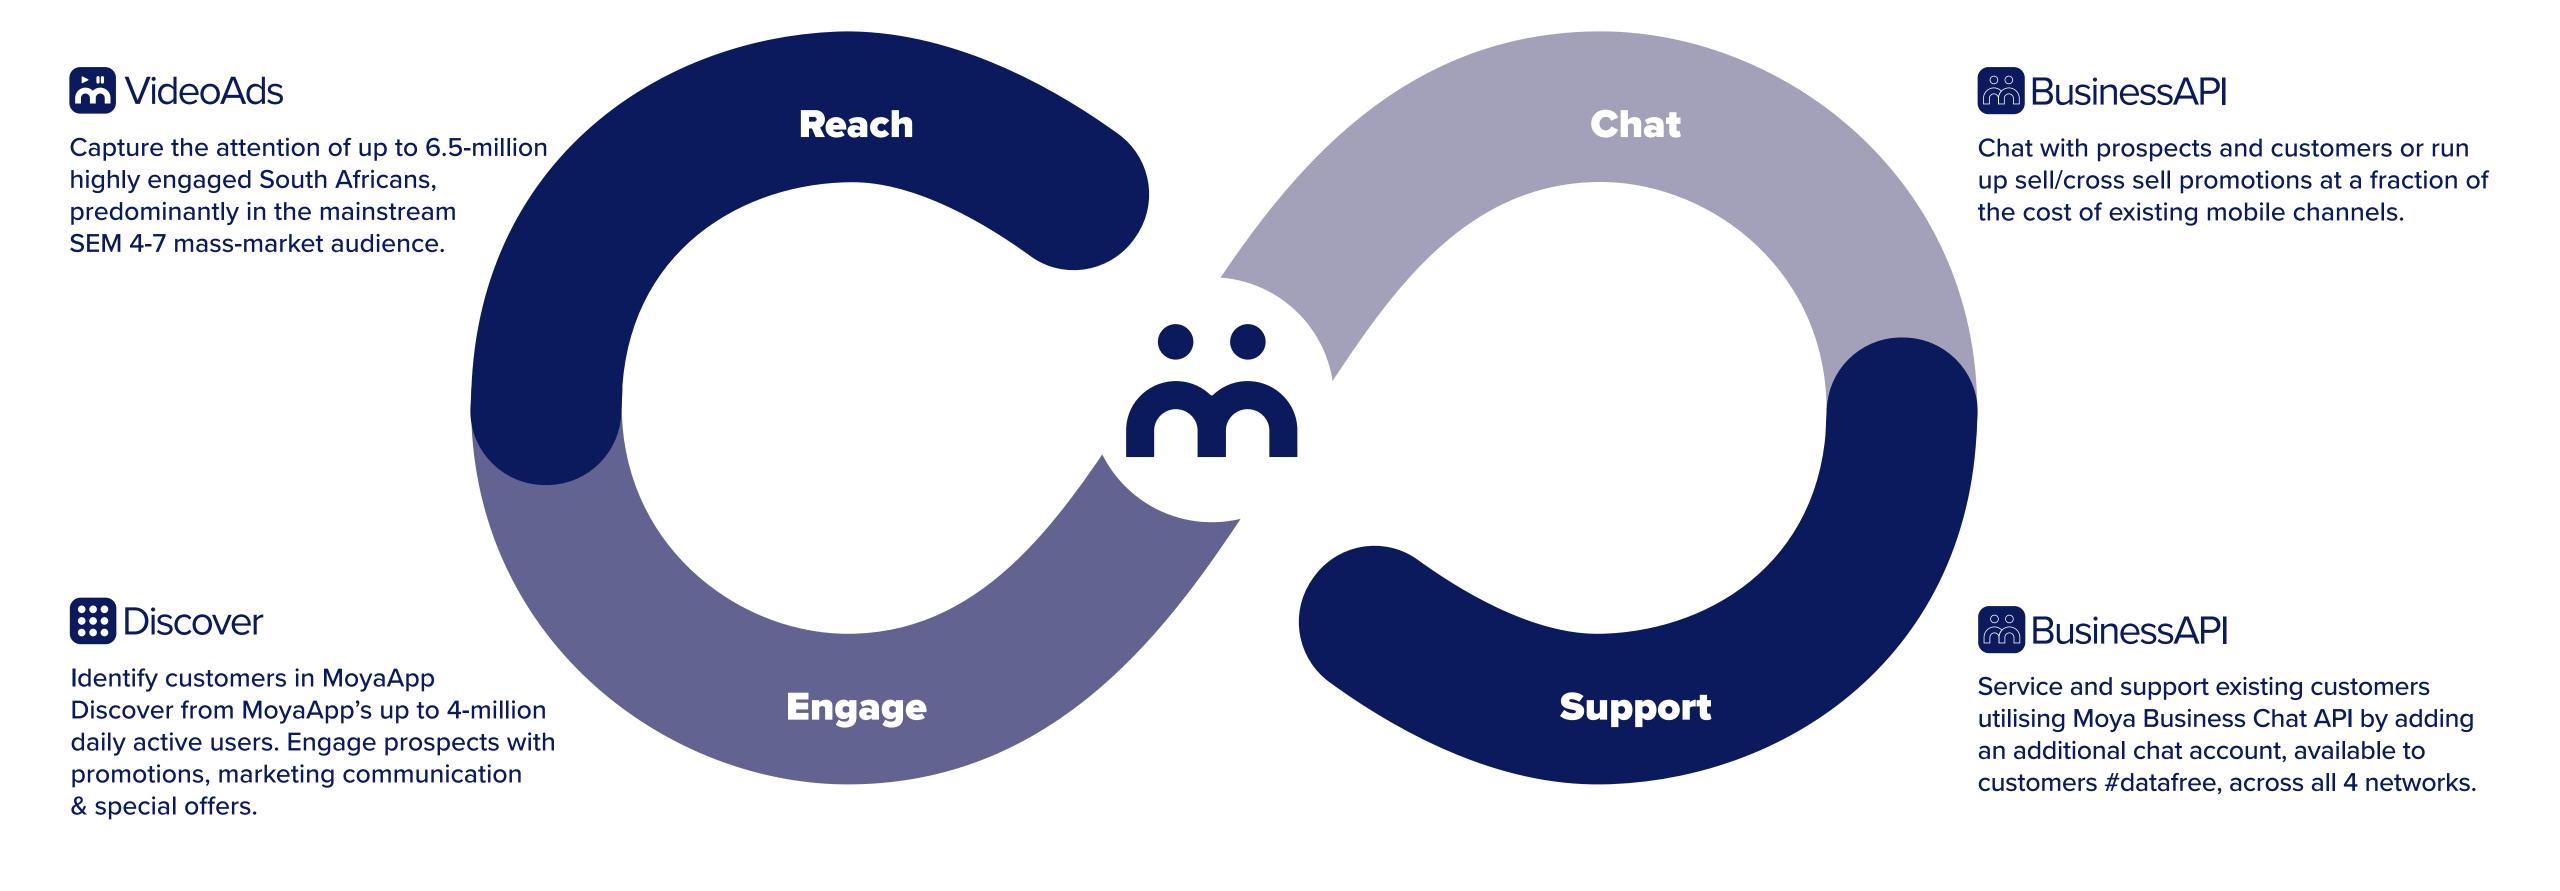

#### Offers instant digital reach for the South African Mass market.

MoyaApp is a super-app that offers #datafree messaging and a wide range of #datafree digital content millions of daily active users in South Africa.

MoyaApp bridges the gap between the digital world and the mass market allowing users to send and receive messages, browse + 300 apps & websites on Discover or transact on MoyaPay without mobile data or airtime.

# Services

### **User** Journey

Full Screen video ads, short length deliver high view completion rates with exceptional impact and engagement. #datafree eradicates the data cost barrier. Consumers incur NO DATA COST to view vertical Instagram Style, 10-second, full screen, pre-loaded instant-play video ads.

Reach and engage a mobile first audience of up to 4 million daily active users in South Africa. Run unique brand awareness activities, opt-in offers and promotions with much higher user engagement than other platforms, because it's #datafree.

Engage your users, through opt-in MoyaApp chat messaging. Users receive and reply to messages or bot integrations #datafree. Send individual or broadcast messaging with links to #datafree content, offers and promotions.