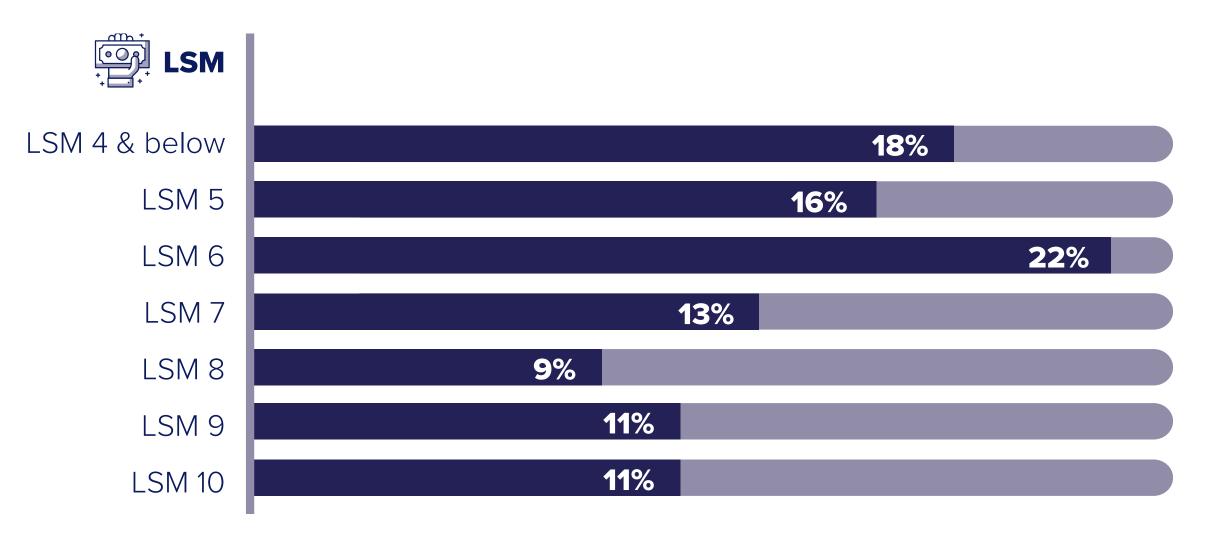

### Statistics

### **Province**

**35**% Gauteng 19% Kwazulu Natal 14% Western Cape Eastern Cape **7**% 6% Mpumalanga **6**% Limpopo 6% North West Free State **5**%

Northern Cape