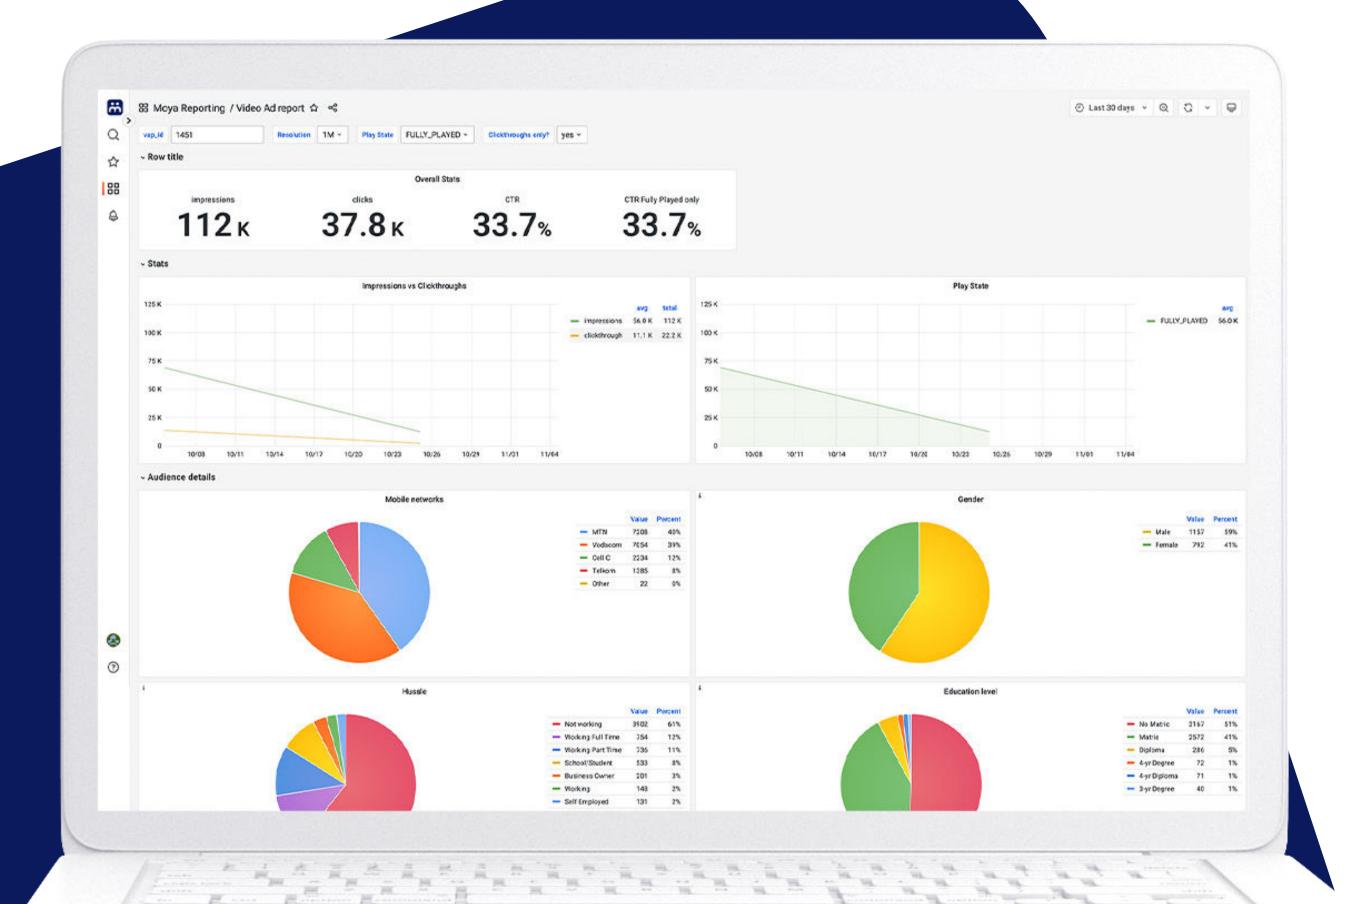

# Reporting

Our reporting platform provides detailed insights and metrics, allowing brands to review performance against plan: impressions, click throughs, complete views, opt-ins and message delivered.