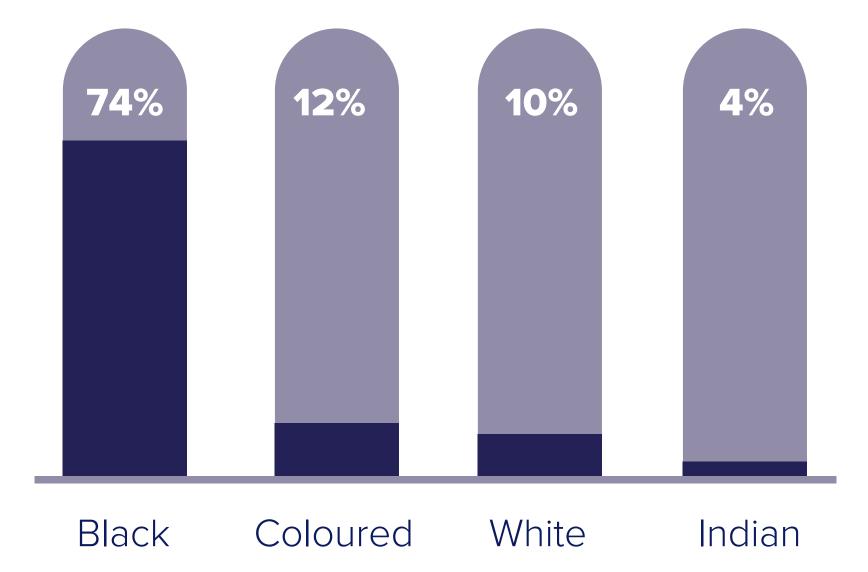

#### Offers instant digital reach for the South African Mass market.

MoyaApp is a super-app that offers #datafree messaging and a wide range of #datafree digital content millions of daily active users in South Africa.

MoyaApp bridges the gap between the digital world and the mass market allowing users to send and receive messages, browse + 300 apps & websites on Discover or transact on MoyaPay without mobile data or airtime.



**Gender:** 

53% Female • 47% Male

### Statistics



### **Province**

**35**% Gauteng 19% Kwazulu Natal 14% Western Cape Eastern Cape **7**% 6% Mpumalanga **6**% Limpopo 6% North West Free State **5**%

Northern Cape















# Services

### **User** Journey







Full Screen video ads, short length deliver high view completion rates with exceptional impact and engagement. #datafree eradicates the data cost barrier. Consumers incur NO DATA COST to view vertical Instagram Style, 10-second, full screen, pre-loaded instant-play video ads.





Reach and engage a mobile first audience of up to 4 million daily active users in South Africa. Run unique brand awareness activities, opt-in offers and promotions with much higher user engagement than other platforms, because it's #datafree.





Engage your users, through opt-in MoyaApp chat messaging. Users receive and reply to messages or bot integrations #datafree. Send individual or broadcast messaging with links to #datafree content, offers and promotions.

###