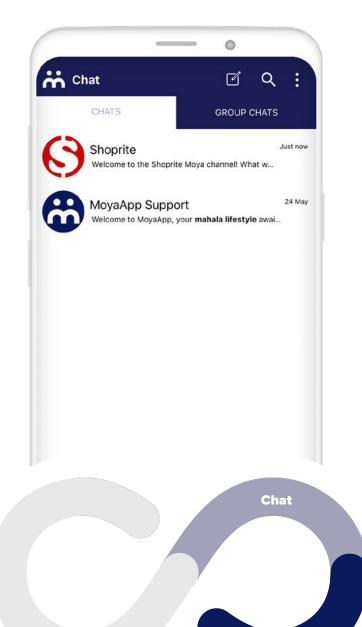

Engage your users, through opt-in MoyaApp chat messaging. Users receive and reply to messages or bot integrations #datafree. Send individual or broadcast messaging with links to #datafree content, offers and promotions.