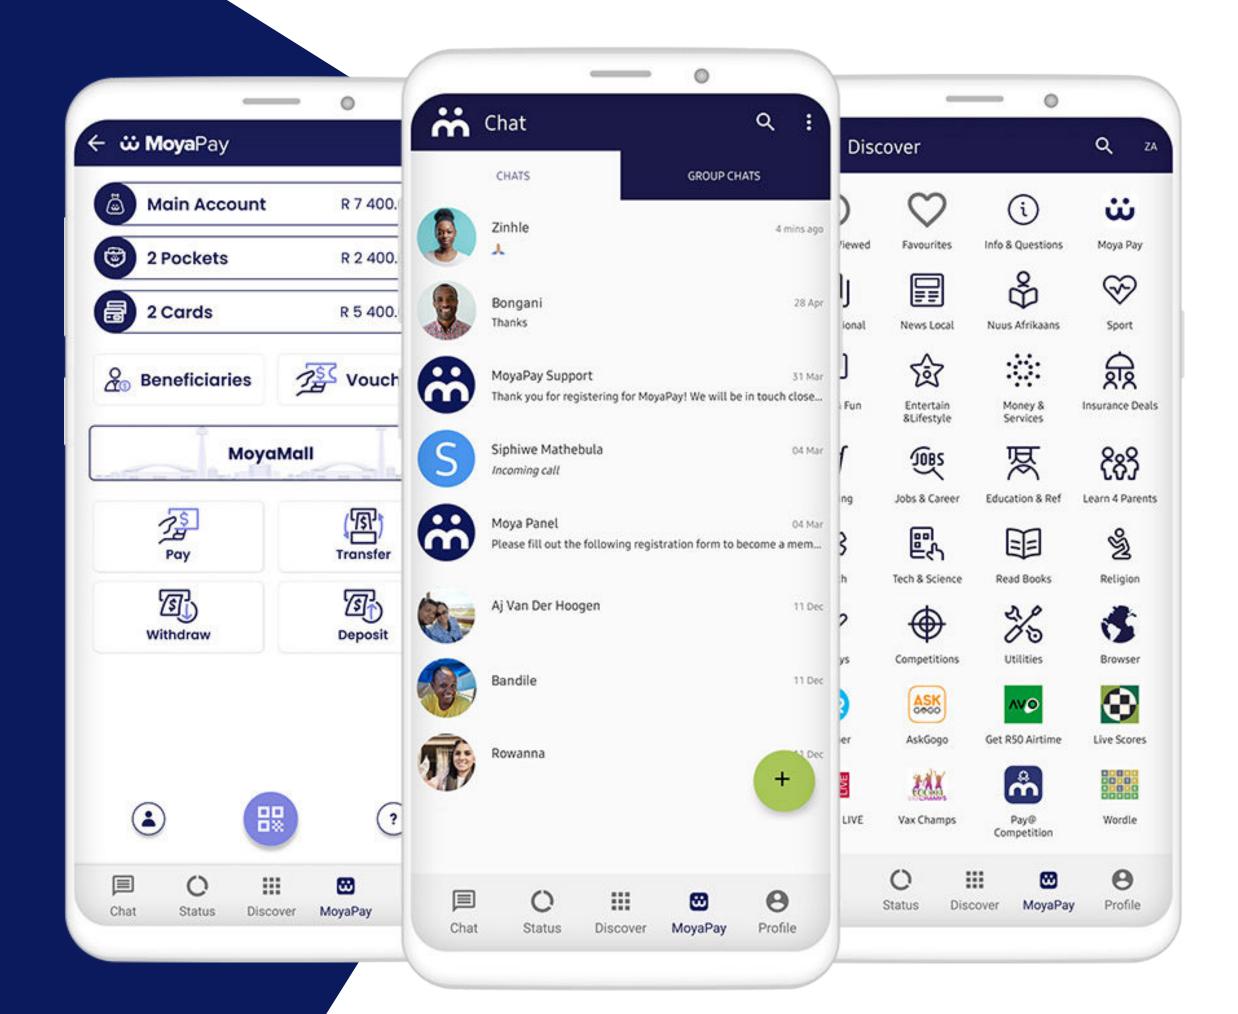

MoyaApp bridges the gap between the digital world and the mass market allowing users to send and receive messages, browse + 300 apps & websites on Discover or transact on MoyaPay without mobile data or airtime.

# Services

Engage your users, through opt-in MoyaApp chat messaging. Users receive and reply to messages or bot integrations #datafree. Send individual or broadcast messaging with links to #datafree content, offers and promotions.