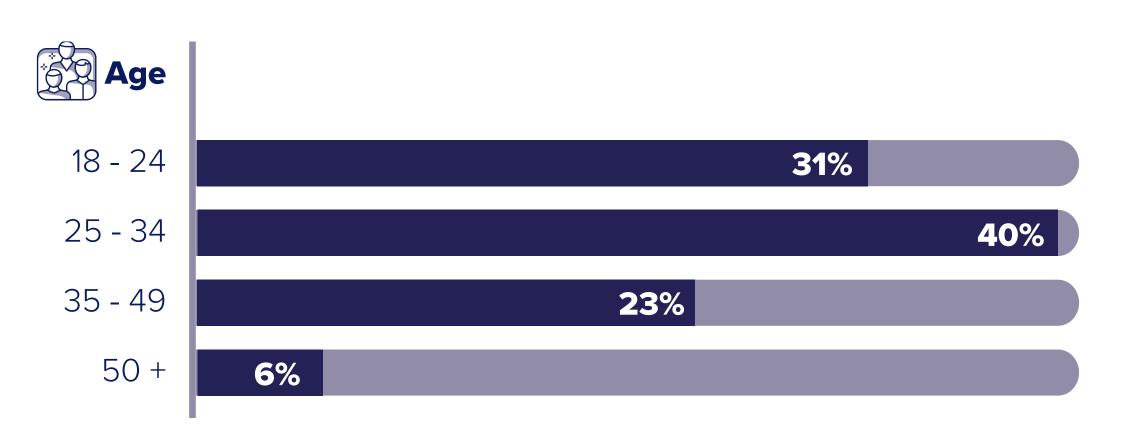

#### Offers instant digital reach for the South African Mass market.

MoyaApp is a super-app that offers #datafree messaging and a wide range of #datafree digital content millions of daily active users in South Africa.

MoyaApp bridges the gap between the digital world and the mass market allowing users to send and receive messages, browse + 300 apps & websites on Discover or transact on MoyaPay without mobile data or airtime.



**Gender:** 

53% Female • 47% Male

### Statistics



### **Province**

**35**% Gauteng 19% Kwazulu Natal 14% Western Cape Eastern Cape **7**% 6% Mpumalanga **6**% Limpopo 6% North West Free State **5**%

Northern Cape















# Services

### **User** Journey







Full Screen video ads, short length deliver high view completion rates with exceptional impact and engagement. #datafree eradicates the data cost barrier. Consumers incur NO DATA COST to view vertical Instagram Style, 10-second, full screen, pre-loaded instant-play video ads.





Reach and engage a mobile first audience of up to 4 million daily active users in South Africa. Run unique brand awareness activities, opt-in offers and promotions with much higher user engagement than other platforms, because it's #datafree.





Engage your users, through opt-in MoyaApp chat messaging. Users receive and reply to messages or bot integrations #datafree. Send individual or broadcast messaging with links to #datafree content, offers and promotions