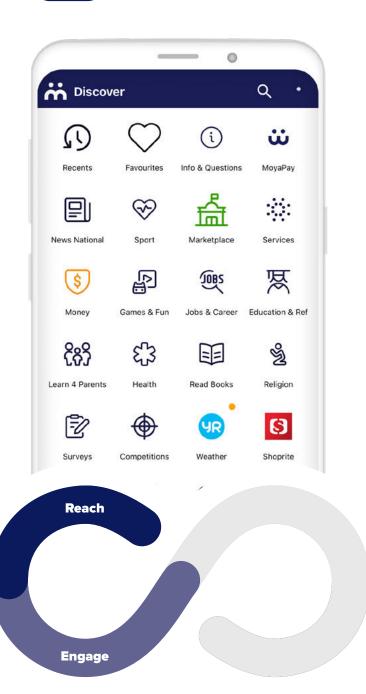

MoyaApp bridges the gap between the digital world and the mass market allowing users to send and receive messages, browse + 300 apps & websites on Discover or transact on MoyaPay without mobile data or airtime.