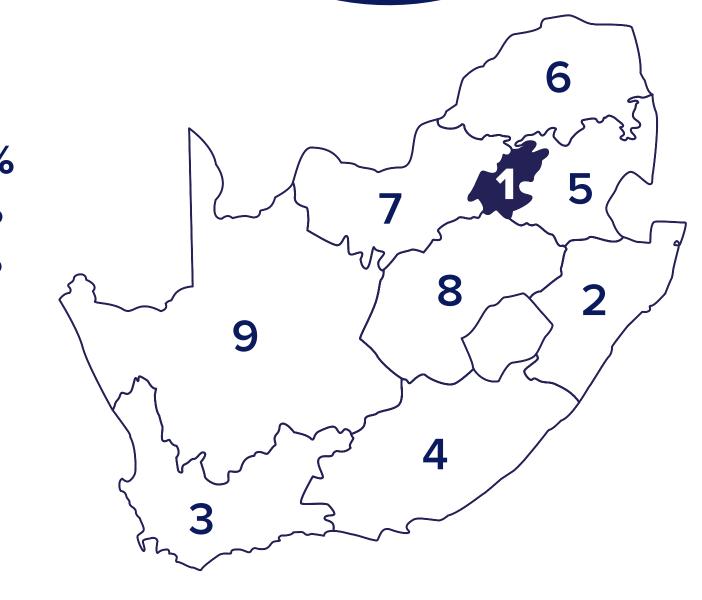

### **Province**

**35**% Gauteng 19% Kwazulu Natal 14% Western Cape Eastern Cape **7**% 6% Mpumalanga **6**% Limpopo 6% North West Free State **5**%

Northern Cape